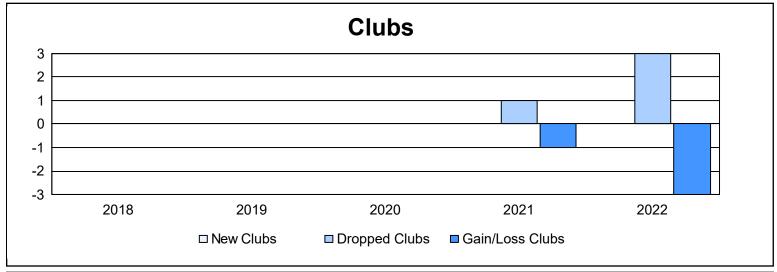

District 107 N As of June 2022 Cumulative

| Year      | New<br>Clubs | Dropped<br>Clubs | Gain/<br>Loss<br>Clubs | New<br>Members | Charter<br>Members | Reinstate<br>Members | Transfer<br>Members | Total<br>Member<br>Added | Total<br>Members<br>Dropped | Gain/<br>Loss<br>Members |
|-----------|--------------|------------------|------------------------|----------------|--------------------|----------------------|---------------------|--------------------------|-----------------------------|--------------------------|
| 2017-2018 | 0            | 0                | 0                      | 97             | 2                  | 1                    | 10                  | 110                      | 179                         | -69                      |
| 2018-2019 | 0            | 0                | 0                      | 71             | 2                  | 3                    | 7                   | 83                       | 180                         | -97                      |
| 2019-2020 | 0            | 0                | 0                      | 74             | 2                  | 1                    | 5                   | 82                       | 170                         | -88                      |
| 2020-2021 | 0            | 1                | -1                     | 38             | 1                  | 2                    | 22                  | 63                       | 140                         | -77                      |
| 2021-2022 | 0            | 3                | -3                     | 62             | 2                  | 3                    | 9                   | 76                       | 140                         | -64                      |
| Average   | 0            | 1                | -1                     | 68             | 2                  | 2                    | 11                  | 83                       | 162                         | -79                      |