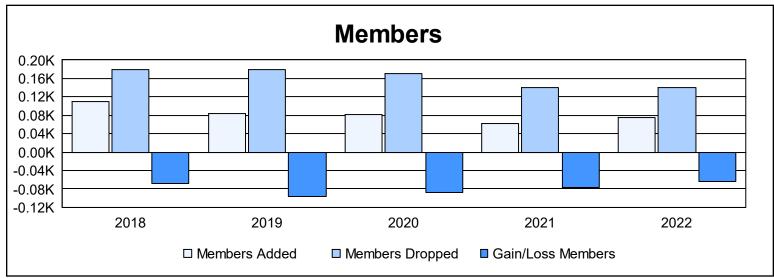

District 107 N As of June 2022 Cumulative

| Year      | New<br>Clubs | Dropped<br>Clubs | Gain/<br>Loss<br>Clubs | New<br>Members | Charter<br>Members | Reinstate<br>Members | Transfer<br>Members | Total<br>Member<br>Added | Total<br>Members<br>Dropped | Gain/<br>Loss<br>Members |
|-----------|--------------|------------------|------------------------|----------------|--------------------|----------------------|---------------------|--------------------------|-----------------------------|--------------------------|
| 2017-2018 | 0            | 0                | 0                      | 97             | 2                  | 1                    | 10                  | 110                      | 179                         | -69                      |
| 2018-2019 | 0            | 0                | 0                      | 71             | 2                  | 3                    | 7                   | 83                       | 180                         | -97                      |
| 2019-2020 | 0            | 0                | 0                      | 74             | 2                  | 1                    | 5                   | 82                       | 170                         | -88                      |
| 2020-2021 | 0            | 1                | -1                     | 38             | 1                  | 2                    | 22                  | 63                       | 140                         | -77                      |
| 2021-2022 | 0            | 3                | -3                     | 62             | 2                  | 3                    | 9                   | 76                       | 140                         | -64                      |
| Average   | 0            | 1                | -1                     | 68             | 2                  | 2                    | 11                  | 83                       | 162                         | -79                      |